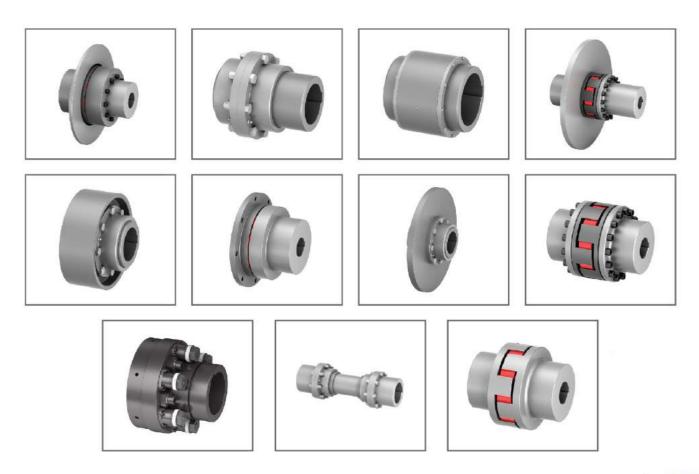

#### Lĩnh vực kinh doanh của công ty Đại Hồng Phát chủ yếu:

- Cung cấp khớp nối trục, thiết bị khóa trục các loại: Khớp nối mềm, khớp nối răng, khớp nối thủy lực, khớp nối đĩa đàn hồi, khớp nối cardan, khớp nối encoder, khớp nối cho Motor Servo, khớp nối bảo vệ quá tải, thiết bị khóa trục – Locking Assembly, Động cơ điện, Động cơ liền giảm tốc hộp số, khớp nối ngón, bộ chống quay ngược, máy đo lực căng dây đai Trummeter, máy kiểm tra rò rỉ khí Leak Detector.

Ringfeder còn sở hữu 3 thương hiệu khác là: TSCHAN, ECOLOC, GERWAH.

- Thiết bị khóa trục côn
- Khớp khóa trục RfN
- Khớp nối trục
- Khớp khóa trục RfN Stainless Steel
- Shrink Discs
- Lò xo ma sát Friction Springs

#### **TSCHAN**

- Khớp nối mềm Nor-mex TNM

- Khóp nối vấu TNS
  Khớp nối răng TNZ
  Khớp nối tang trống (Barrel Coupling)
  Khớp nối bảo vệ quá tải TNT
  Vòng đệm cao su giảm chấn khớp nối TSCHAN

Ο

#### ECOLOC

- Khớp nối mềm ECE
- Khớp nối răng vỏ nhựa ECT
- Thiết bị khóa trục côn
- Khớp nối lò xo dùng cho Encoder
- Vòng đệm giảm chấn khớp nối Encoder

#### **GERWAH**

- Khớp nối mềm GWE
- Khớp nối đĩa đàn hồi GERWAH
- Khớp nối encoder GERWAH
- Khớp nối mềm Gerwah GWZ
- Vòng đệm giảm chấn khớp nối GERWAH

- Khớp nối mềm Rotex
- Khớp nối mềm Rotex GS
- \* Khớp nối răng vỏ nhựa Bowex
- Khớp nối bảo vệ quá tải SYNTEX
- Khớp nối cardan (2 part, 3 part)

#### Sản phẩm chính:

- Khớp nối lưới Khớp nối lò xo
  - + Khớp nối lò xo Type T10 Taper Grid
  - + Khớp nối lò xo Type T20 Taper Grid
  - + Khớp nối lò xo Type T31 Taper Grid
- Khớp nối thủy lực PT Coupling
- Khớp nối đĩa PT Coupling

#### Sản phẩm chính:

- Khớp nối mềm Westcar
- Kháp nối ngón, kháp nối bulong Westcar
- Khớp nối thủy lực
- Phanh thủy lực dạng tang trống, dạng đĩa

- Kháp nối Encoder KBK
- Khớp nối bảo vệ quá tải KBK
- Khớp nối động cơ Servo KBK
- Khớp nối cứng KBK
- Khớp nối trục dài KBK

#### Sản phẩm chính:

- Kháp nối Dynamic
  - + Khớp nối Max Dynamic Standard
  - + Khớp nối mềm Max Dynamic Spacer

#### Sản phẩm chính:

- Khớp nối trục Cardan type 100
- Khớp nối trục Cardan type 110
- Khớp nối trục Cardan type 130

I.MAK

Với cơ sở sản xuất 16.000 m², I-mak đã nhanh chóng phát triển các dòng sản phẩm và bắt đầu sản xuất hộp số xoắn ốc mới, bộ biến đổi vành đai. Công ty đang theo đuổi công nghệ sản xuất mới và đầu tư liên tục vào máy móc, công nghệ và nghiên cứu và là công ty đi đầu về lĩnh vực hộp số và truyền động ở Thổ Nhĩ Kỳ. I.mak đã nhanh chóng có mặt hơn 30 quốc gia và mạng lưới phân phối riêng tại 18 quốc gia.

- Khớp nối mềm Flender N-EUPEX A/B
- Khớp nối mềm Flender N-EUPEX H
- Khớp nối thủy lực Flender Fludex

#### ALTRA INDUSTRIAL MOTION

An Altra Industrial Motion Company

TB Wood và Stieber là 1 phần của Altra Industrial Motion Corp.

TB Wood và Stieber là các công ty hàng đầu thế giới trong việc nghiên cứu, thiết kế, phát triển, sản xuất các khớp nối công nghiệp và các giải pháp truyền động. Các sản phẩm: khớp nối đàn hồi, khớp nối đĩa, khớp nối lưới, khớp nối Jaw,.. Các giải pháp của Stieber được sử dụng trên các băng tải, máy ép, máy bơm, quạt, hộp giảm tốc, máy nghiền, máy trộn tua bin..