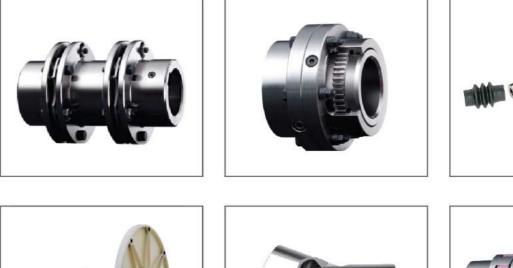

- Khớp nối mềm Rotex
- Khớp nối mềm Rotex GS
- \* Khớp nối răng vỏ nhựa Bowex
- Khớp nối bảo vệ quá tải SYNTEX
- Khớp nối cardan (2 part, 3 part)

- Kháp nối Encoder KBK
- Khớp nối bảo vệ quá tải KBK
- Khớp nối động cơ Servo KBK
- Khớp nối cứng KBK
- Khớp nối trục dài KBK