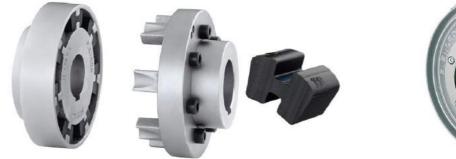

#### **TSCHAN**

- Khớp nối mềm Nor-mex TNM

- Khóp nối vấu TNS
  Khớp nối răng TNZ
  Khớp nối tang trống (Barrel Coupling)
  Khớp nối bảo vệ quá tải TNT
  Vòng đệm cao su giảm chấn khớp nối TSCHAN

Ο