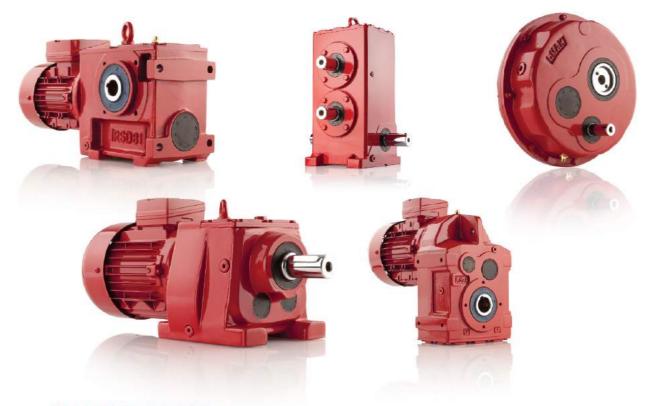

#### Sản phẩm chính:

- Khớp nối trục Cardan type 100
- Khớp nối trục Cardan type 110
- Khớp nối trục Cardan type 130

I.MAK

Với cơ sở sản xuất 16.000 m², I-mak đã nhanh chóng phát triển các dòng sản phẩm và bắt đầu sản xuất hộp số xoắn ốc mới, bộ biến đổi vành đai. Công ty đang theo đuổi công nghệ sản xuất mới và đầu tư liên tục vào máy móc, công nghệ và nghiên cứu và là công ty đi đầu về lĩnh vực hộp số và truyền động ở Thổ Nhĩ Kỳ. I.mak đã nhanh chóng có mặt hơn 30 quốc gia và mạng lưới phân phối riêng tại 18 quốc gia.

- Động cơ trục vít bánh vít ( IRSD, IRS, S Series )
- Hộp giảm tốc ( A/AE, IRO, IRN, AD Series )
- Động cơ liền giảm tốc (IR, YP Series)