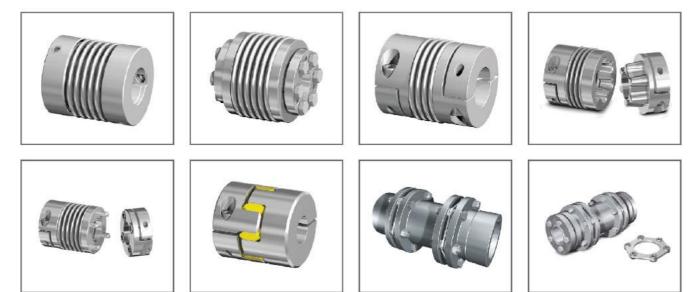

#### **TSCHAN**

- Khớp nối mềm Nor-mex TNM

- Khóp nối vấu TNS
  Khớp nối răng TNZ
  Khớp nối tang trống (Barrel Coupling)
  Khớp nối bảo vệ quá tải TNT
  Vòng đệm cao su giảm chấn khớp nối TSCHAN

Ο

#### ECOLOC

- Khớp nối mềm ECE
- Khớp nối răng vỏ nhựa ECT
- Thiết bị khóa trục côn
- Khớp nối lò xo dùng cho Encoder
- Vòng đệm giảm chấn khớp nối Encoder

#### **GERWAH**

- Khớp nối mềm GWE
- Khớp nối đĩa đàn hồi GERWAH
- Khớp nối encoder GERWAH
- Khớp nối mềm Gerwah GWZ
- Vòng đệm giảm chấn khớp nối GERWAH