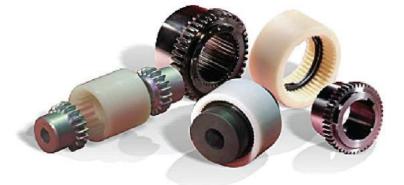

- Khớp nối mềm Rotex
- Khớp nối mềm Rotex GS
- \* Khớp nối răng vỏ nhựa Bowex
- Khớp nối bảo vệ quá tải SYNTEX
- Khớp nối cardan (2 part, 3 part)