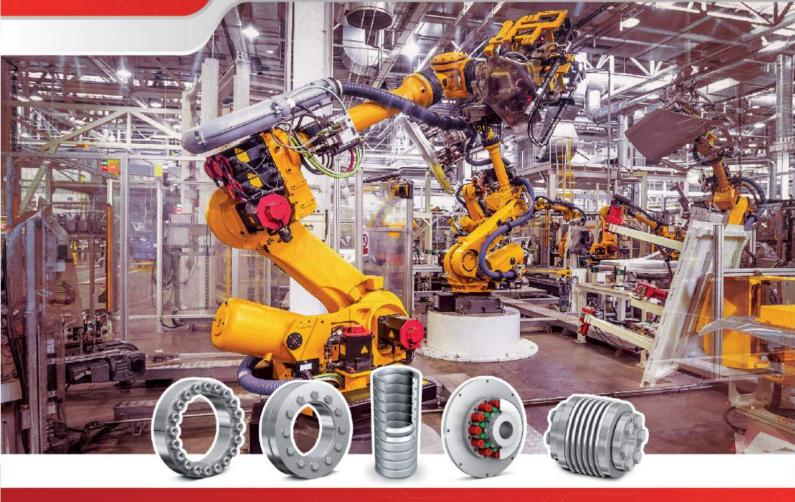

#### Lĩnh vực kinh doanh của công ty Đại Hồng Phát chủ yếu:

- Cung cấp khớp nối trục, thiết bị khóa trục các loại: Khớp nối mềm, khớp nối răng, khớp nối thủy lực, khớp nối đĩa đàn hồi, khớp nối cardan, khớp nối encoder, khớp nối cho Motor Servo, khớp nối bảo vệ quá tải, thiết bị khóa trục – Locking Assembly, Động cơ điện, Động cơ liền giảm tốc hộp số, khớp nối ngón, bộ chống quay ngược, máy đo lực căng dây đai Trummeter, máy kiểm tra rò rỉ khí Leak Detector.