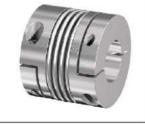

#### **TSCHAN**

- Khớp nối mềm Nor-mex TNM

- Khóp nối vấu TNS
  Khớp nối răng TNZ
  Khớp nối tang trống (Barrel Coupling)
  Khớp nối bảo vệ quá tải TNT
  Vòng đệm cao su giảm chấn khớp nối TSCHAN

Ο

#### **GERWAH**

- Khớp nối mềm GWE
- Khớp nối đĩa đàn hồi GERWAH
- Khớp nối encoder GERWAH
- Khớp nối mềm Gerwah GWZ
- Vòng đệm giảm chấn khớp nối GERWAH