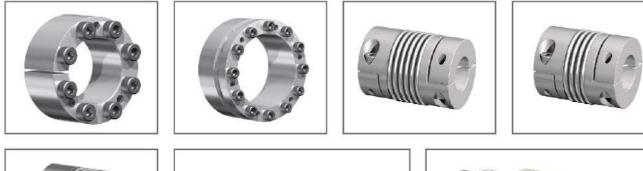

Ringfeder còn sở hữu 3 thương hiệu khác là: TSCHAN, ECOLOC, GERWAH.

- Thiết bị khóa trục côn
- Khớp khóa trục RfN
- Khớp nối trục
- Khớp khóa trục RfN Stainless Steel
- Shrink Discs
- Lò xo ma sát Friction Springs

#### **TSCHAN**

- Khớp nối mềm Nor-mex TNM

- Khóp nối vấu TNS
  Khớp nối răng TNZ
  Khớp nối tang trống (Barrel Coupling)
  Khớp nối bảo vệ quá tải TNT
  Vòng đệm cao su giảm chấn khớp nối TSCHAN

Ο

#### ECOLOC

- Khớp nối mềm ECE
- Khớp nối răng vỏ nhựa ECT
- Thiết bị khóa trục côn
- Khớp nối lò xo dùng cho Encoder
- Vòng đệm giảm chấn khớp nối Encoder

#### **GERWAH**

- Khớp nối mềm GWE
- Khớp nối đĩa đàn hồi GERWAH
- Khớp nối encoder GERWAH
- Khớp nối mềm Gerwah GWZ
- Vòng đệm giảm chấn khớp nối GERWAH