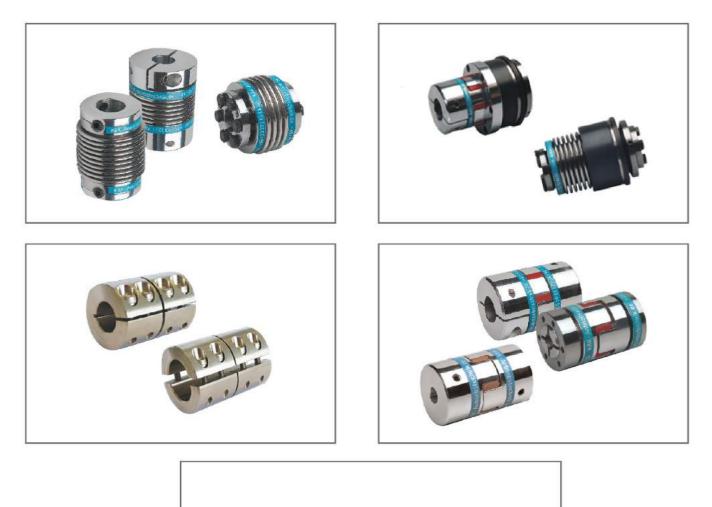

#### KBK ANTRIEBSTECHNIK GMBH

Công ty KBK Antriebstechnik GmbH được thành lập năm 2003. Các giải pháp truyền động mạnh mẽ và có thể kết hợp – đây chính là điều mà KBK đã cung cấp trong 15 năm tại các phân khúc sản phẩm ống thổi kim loại, đàn hồi, khớp nối quá tải và khoảng cách cũng như bộ kẹp cho công nghệ tự động / công nghệ ổ đĩa. Các sản phẩm chất lượng của KBK hiện được bán tại hơn 45 quốc gia trên thế giới.

- Kháp nối Encoder KBK
- Khớp nối bảo vệ quá tải KBK
- Khớp nối động cơ Servo KBK
- Khớp nối cứng KBK
- Khớp nối trục dài KBK